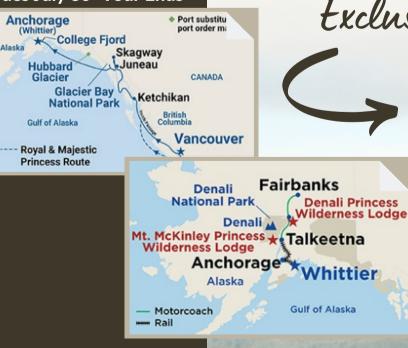

#### **ITINERARY**

Fri July 19 - Depart Vancouver, Canada

Sat July 20 - At Sea

Sun July 21 Ketchikan, Alaska

Mon July 22 - Juneau, AK

Tues July 23 - Skagway

Wed July 24 Glacier Bay National Park (Scenic Cruising)

Thurs July 25 - College Fjord (Scenic Cruising)

Fri July 26 - Anchorage (Whittier), AK

Fri July 26- McKinley Princess Wilderness Lodge

Sat July 27 - Denali Princess Wilderness Lodge

Sun July 28 - Denali Princess Wilderness Lodge

Mon July 29 - Fairbanks

#### **Tues July 30- Tour Ends**