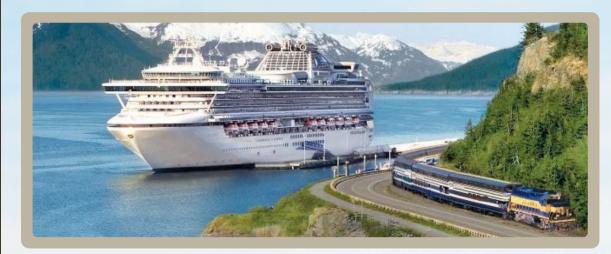

#### JUNE 19-26 2024

#### **ITINERARY / PORTS**

Wed June 19-Depart Vancouver, Canada

Thur June 20 At Sea

Fri June 21 Ketchikan, Alaska

Mon June 22 Juneau, Alaska

Tue June 23 Skagway, Alaska

Wed June 24
Glacier Bay National
Park (Scenic
Cruising)

Thur June 25
College Fjord
(Scenic Cruising)

Fri June 26 Anchorage (Whittier), AK

# ALASKA

2024 7-DAY GROUP CRUISE