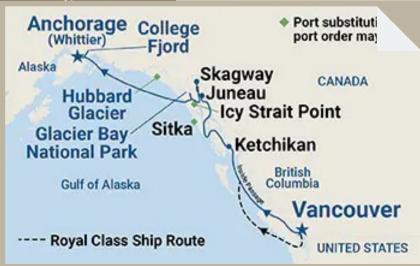

#### JUNE 19-26 2024

#### **ITINERARY / PORTS**

Wed June 19-Depart Vancouver, Canada

Thur June 20 At Sea

Fri June 21 Ketchikan, Alaska

Mon June 22 Juneau, Alaska

Tue June 23 Skagway, Alaska

Wed June 24
Glacier Bay National
Park (Scenic
Cruising)

Thur June 25
College Fjord
(Scenic Cruising)

Fri June 26 Anchorage (Whittier), AK

# ALASKA

2024 7-DAY GROUP CRUISE