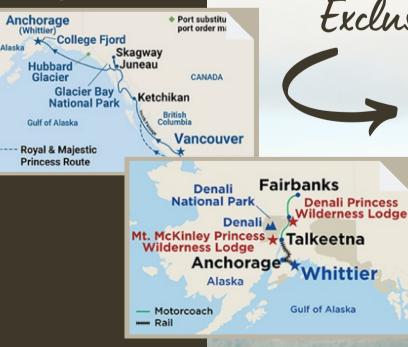

#### **ITINERARY**

Sat July 22 - Depart Vancouver, Canada

Sun July 23 - At Sea

Mon July 24 Ketchikan, Alaska

Tue July 25 - Juneau, AK

Wed July 26 - Skagway

Thur July 27 Glacier Bay National Park (Scenic Cruising)

Fri July 28 - College Fjord (Scenic Cruising)

Sat July 29 - Anchorage (Whittier), AK

Sat July 29- McKinley Princess Wilderness Lodge

Sun July 30 - Denali Princess Wilderness Lodge

Mon July 31 - Denali Princess Wilderness Lodge

Tue Aug 1 - Fairbanks

#### Wed Aug 2- Tour Ends