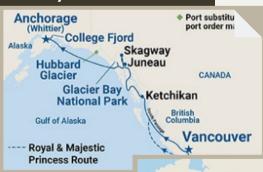

### JULY 17-28 2024

#### **ITINERARY**

Wed July 17 - Depart Vancouver, Canada

Thurs July 18 - At Sea

Fri July 19 Ketchikan, Alaska

Sat July 20 - Juneau, AK

Sun July 21 - Skagway

Mon July 22 Glacier Bay National Park (Scenic Cruising)

Tues July 23 - College Fjord (Scenic Cruising)

Wed July 24 - Anchorage (Whittier), AK

Wed July 24- McKinley Princess Wilderness Lodge

Thurs July 25 - Denali Princess Wilderness Lodge

Fri July 26 - Denali Princess Wilderness Lodge

Sat July 27 - Fairbanks

Sun July 28- Tour Ends